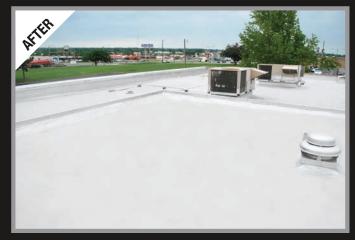

SOLUTION: Uniflex® Silicone22™ Rubberized Roof Coating is the solution for building owners looking for roof coating that provides ponding water resistance. It's a premium, silicone rubber roof coating designed to provide protection against leaks caused by ponding water. The monolithic coating provides a seamless rubberized layer of protection to low-slope and moderate-slope (<3:12 pitch) roofs.

### Benefits of Uniflex<sup>®</sup> Silicone22<sup>™</sup> Rubberized Silicone Roof Coating:

- Ponding water resistance
- Excellent flow and leveling
- Exceptional permeability rating of 7.2 perms aids in breathability, which helps prevent blistering
- UV resistance with bright white reflective finish helps lower cooling costs
- Superior dirt pickup resistance allows for the coating to stay cleaner, longer
- Outstanding adhesion to most roofing materials