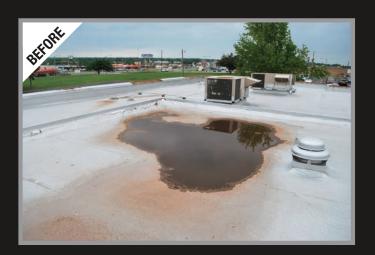

## The power of rubberized silicone to withstand ponding water.

**PROBLEM:** Standing or ponding water on a roof can cause leaks and destruction. These damaging effects can be costly for the building owner. Acrylic roof coatings can't hold up to standing water. In the last few years, building owners have come to realize that ponding water resistance is a critical component in roof restoration coatings.

SOLUTION: Uniflex® Silicone22™ Rubberized Roof Coating is the solution for building owners looking for roof coating that provides ponding water resistance. It's a premium, silicone rubber roof coating designed to provide protection against leaks caused by ponding water. The monolithic coating provides a seamless rubberized layer of protection to low-slope and moderate-slope (<3:12 pitch) roofs.