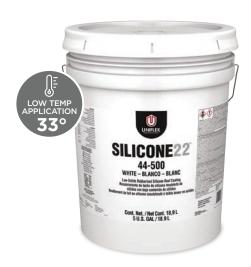

### **Recommended roof substrates:**

- Metal
- Polyurethane Foam
- Single Ply
- Cured Concrete
- · Smooth Built-up Roof
- Modified Bitumen

| SKU Number   | SKU Description                           | Size                   | UPC          | SMIS      |
|--------------|-------------------------------------------|------------------------|--------------|-----------|
| KST044500-20 | Rubberized Silicone<br>White Roof Coating | 5-Gallon Pail          | 050926003685 | 102044062 |
| KST044500-27 | Rubberized Silicone<br>White Roof Coating | Size 50-Gallon<br>Drum | 050926004699 | 651110165 |